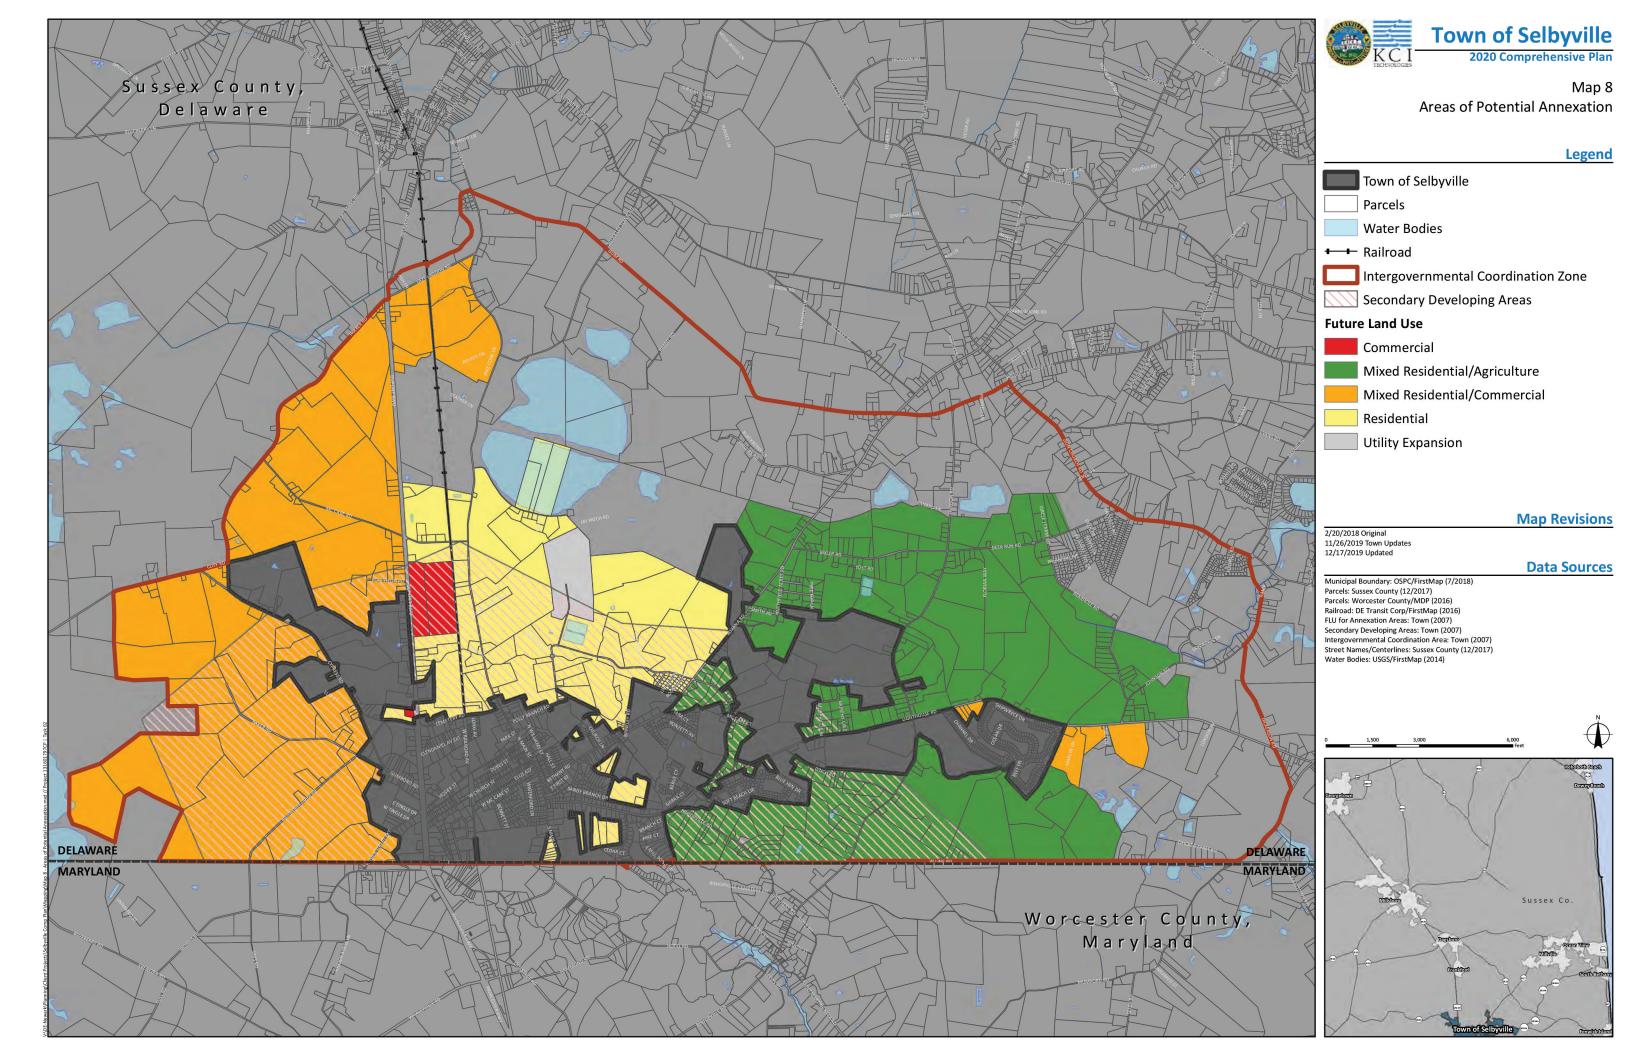

### PLUS Application Type - Comprehensive Plan Amendment

Title: Mumford Property TMP# 533-16.00-39.00

**County:** Sussex County **Municipality:** Selbyville

Description of PLUS project/plan:

Amendment to Map #8 to change future land use from Residential to Commercial

### Please Describe the Amendment or Ordinance in detail:

TMP# 533-16.00-39.00 owned by Isaiah C. Mumford Family LP is requesting annexation into the Town of Selbyville. This is identified in our Map #8 "Areas of Potential Annexation", however the designated land use on this map identifies this property as Residential. This property is surrounded by commercially zoned properties and is located on the Rt 113 corridor. We are requesting Map #8 "Areas of Potential Annexation" be amended to identify this property's Future Land Use as Commercial.

## **Supporting Documents:**

- Future Land Use Map
- (2) Zoning Maps