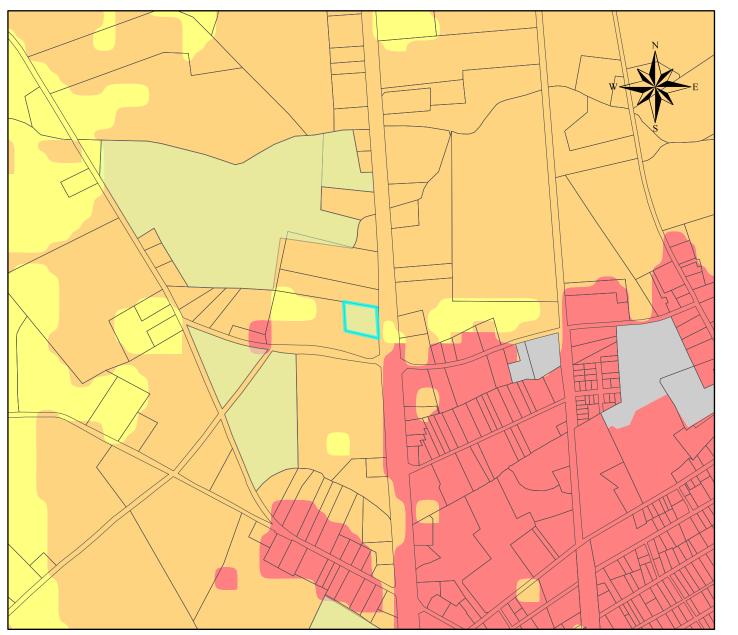

### Please Describe the Amendment or Ordinance in detail:

TMP# 533-16.00-39.00 owned by Isaiah C. Mumford Family LP is requesting annexation into the Town of Selbyville. This is identified in our Map #8 "Areas of Potential Annexation", however the designated land use on this map identifies this property as Residential. This property is surrounded by commercially zoned properties and is located on the Rt 113 corridor. We are requesting Map #8 "Areas of Potential Annexation" be amended to identify this property's Future Land Use as Commercial.

## **Supporting Documents:**

- Future Land Use Map
- (2) Zoning Maps