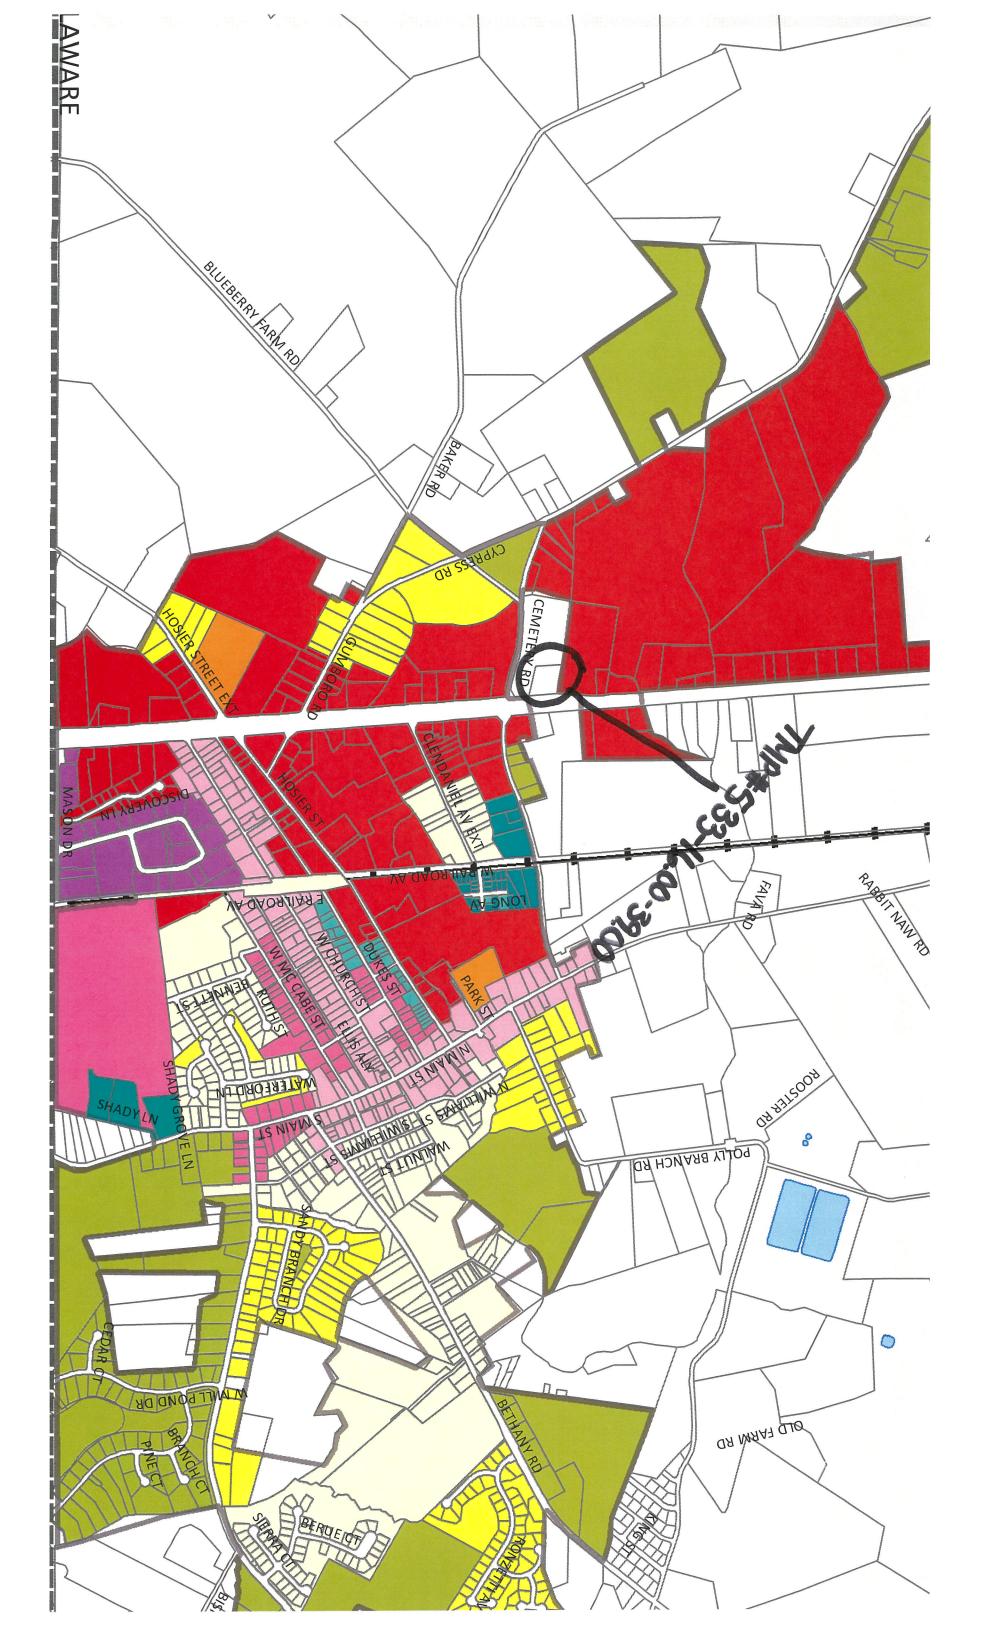

### PLUS Application Type - Comprehensive Plan Amendment

Title: Mumford Property TMP# 533-16.00-39.00

**County:** Sussex County **Municipality:** Selbyville

Description of PLUS project/plan:

Amendment to Map #8 to change future land use from Residential to Commercial

### Please Describe the Amendment or Ordinance in detail:

TMP# 533-16.00-39.00 owned by Isaiah C. Mumford Family LP is requesting annexation into the Town of Selbyville. This is identified in our Map #8 "Areas of Potential Annexation", however the designated land use on this map identifies this property as Residential. This property is surrounded by commercially zoned properties and is located on the Rt 113 corridor. We are requesting Map #8 "Areas of Potential Annexation" be amended to identify this property's Future Land Use as Commercial.

## **Supporting Documents:**

- Future Land Use Map
- (2) Zoning Maps