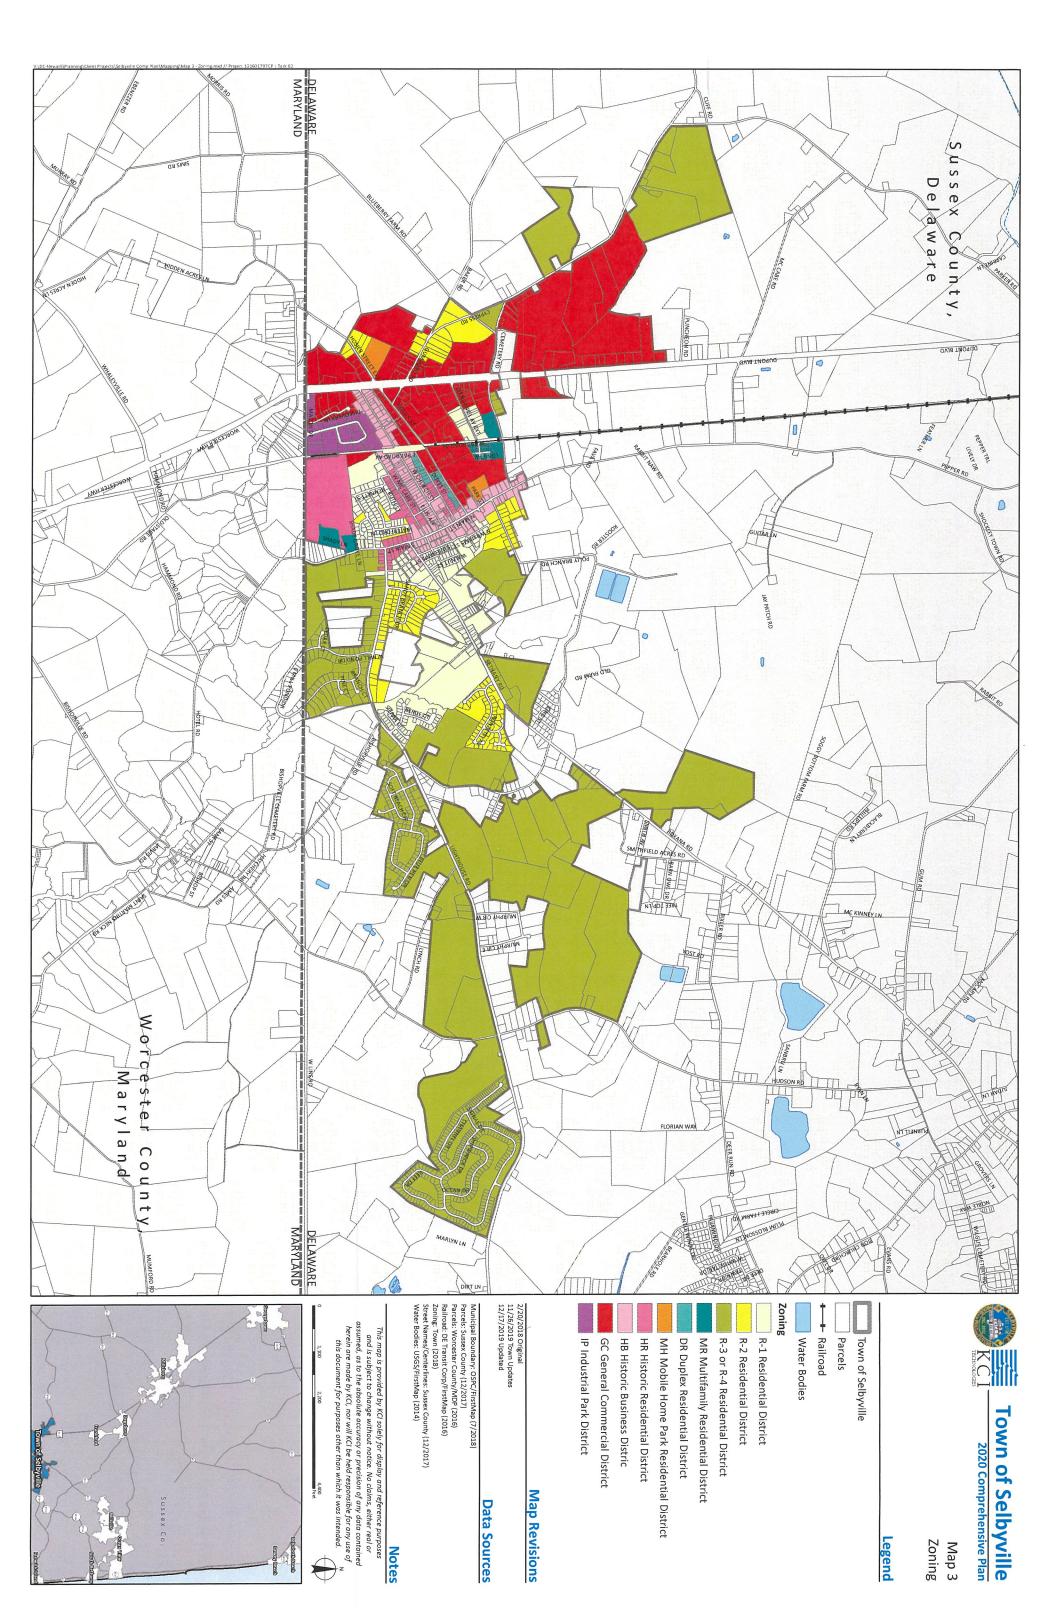

14 Fax: (302) 436-8018

Email Address: townmanager@townofselbyville.com

Was this Plan/Ordinance prepared by the Jurisdiction? Yes

### Section II: Amendment or Ordinance Info

### Please Describe the Amendment or Ordinance in detail:

TMP# 533-16.00-39.00 owned by Isaiah C. Mumford Family LP is requesting annexation into the Town of Selbyville. This is identified in our Map #8 "Areas of Potential Annexation", however the designated land use on this map identifies this property as Residential. This property is surrounded by commercially zoned properties and is located on the Rt 113 corridor. We are requesting Map #8 "Areas of Potential Annexation" be amended to identify this property's Future Land Use as Commercial.

## **Supporting Documents:**

- Future Land Use Map
- (2) Zoning Maps







# Preliminary Land Use Service (PLUS)

2023-01-08 Mumford Property TMP# 533-16.00-39.00



# Legend

PLUS Project Areas



# Preliminary Land Use Service (PLUS)

2023-01-08 Mumford Property TMP# 533-16.00-39.00



# Legend PLUS Project Areas 2020 State Strategies 1