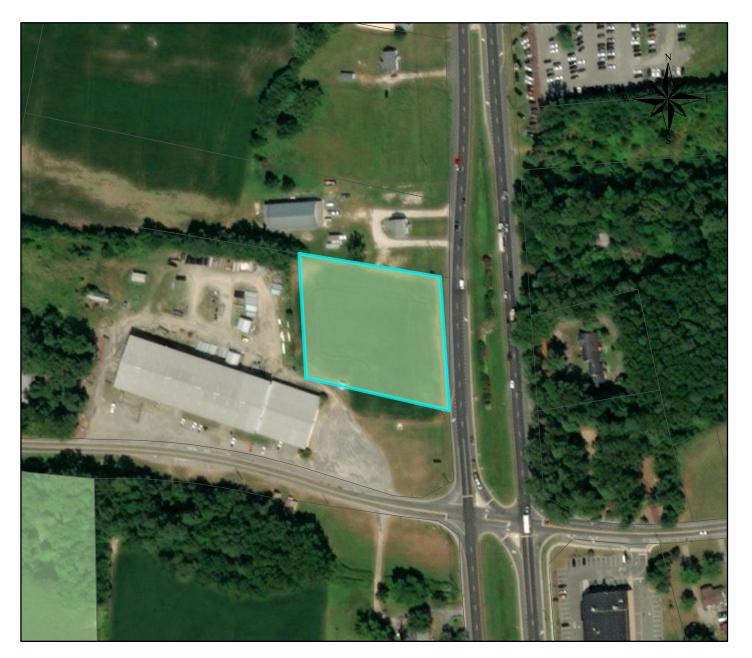

### PLUS Application Type - Comprehensive Plan Amendment

Title: Mumford Property TMP# 533-16.00-39.00

**County:** Sussex County **Municipality:** Selbyville

Description of PLUS project/plan:

Amendment to Map #8 to change future land use from Residential to Commercial

### Please Describe the Amendment or Ordinance in detail:

TMP# 533-16.00-39.00 owned by Isaiah C. Mumford Family LP is requesting annexation into the Town of Selbyville. This is identified in our Map #8 "Areas of Potential Annexation", however the designated land use on this map identifies this property as Residential. This property is surrounded by commercially zoned properties and is located on the Rt 113 corridor. We are requesting Map #8 "Areas of Potential Annexation" be amended to identify this property's Future Land Use as Commercial.